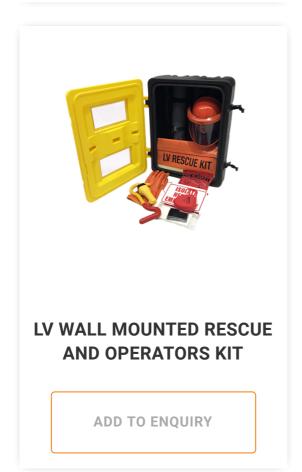

#### **EV Maintenance and Safety**

In case of an Electrical Accident. Quick response is essential. Seconds gained or lost can decide the life or death of a victim. Our LV Switchboard Rescue Kits and HV Switchboard Rescue Kits are designed to make all necessary materials immediately available to rescue personnel. EFO Rescue Kits are available in both Portable and also Wall Mounted Versions. Our Wall mounted Rescue and Operator Kits also provide Essential PPE for the Operator. All our Rescue and Operator Kits can be customised to meet your company or sites risk assessment. EFO Products Offer the highest specification on the Market and contain only High Quality contents.