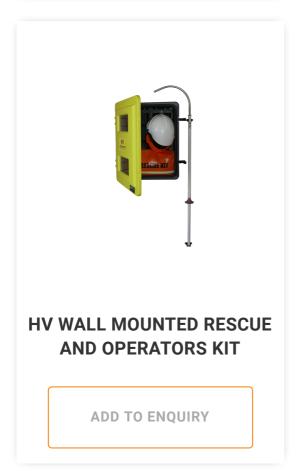

#### **EV Maintenance and Safety**

In case of an Electrical Accident. Quick response is essential. Seconds gained or lost can decide the life or death of a victim. Our LV Switchboard Rescue Kits and HV Switchboard Rescue Kits are designed to make all necessary materials immediately available to rescue personnel. EFO Rescue Kits are available in both Portable and also Wall Mounted Versions. Our Wall mounted Rescue and Operator Kits also provide Essential PPE for the Operator. All our Rescue and Operator Kits can be customised to meet your company or sites risk assessment. EFO Products Offer the highest specification on the Market and contain only High Quality contents.