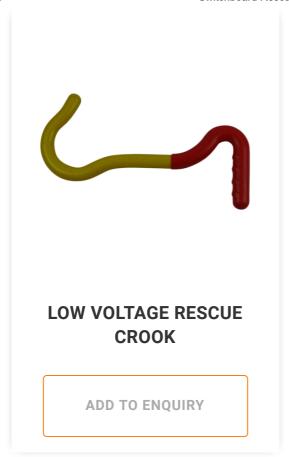

### **Safety Products**

- Insulated Gloves
- Electrical Insulated Mats
- Switchboard Rescue Kits
- HaloSL Safety Hardhat Light
- Arc Flash Face shields
- Arc Flash Kits
- Arc Flash Clothing
- Lockout and Tag out
- Respiratory Protective Equipment
- Electrical Workers Fall Protection
- LV Covers and Blankets
- First Aid Equipment
- Asbestos Safety for Minor works
- Fibreglass Rescue Crooks

#### **EV Maintenance and Safety**

In case of an Electrical Accident. Quick response is essential. Seconds gained or lost can decide the life or death of a victim. Our LV Switchboard Rescue Kits and HV Switchboard Rescue Kits are designed to make all necessary materials immediately available to rescue personnel. EFO Rescue Kits are available in both Portable and also Wall Mounted Versions. Our Wall mounted Rescue and Operator Kits also provide Essential PPE for the Operator. All our Rescue and Operator Kits can be customised to meet your company or sites risk assessment. EFO Products Offer the highest specification on the Market and contain only High Quality contents.