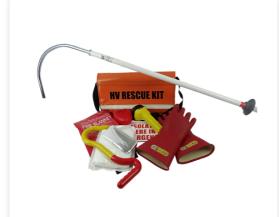

#### **EV Maintenance and Safety**

In case of an Electrical Accident. Quick response is essential. Seconds gained or lost can decide the life or death of a victim. Our LV Switchboard Rescue Kits and HV Switchboard Rescue Kits are designed to make all necessary materials immediately available to rescue personnel. EFO Rescue Kits are available in both Portable and also Wall Mounted Versions. Our Wall mounted Rescue and Operator Kits also provide Essential PPE for the Operator. All our Rescue and Operator Kits can be customised to meet your company or sites risk assessment. EFO Products Offer the highest specification on the Market and contain only High Quality contents.

# **HV SWITCHBOARD RESCUE KIT**

**ADD TO ENQUIRY** 