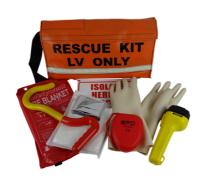

#### **EV Maintenance and Safety**

In case of an Electrical Accident. Quick response is essential. Seconds gained or lost can decide the life or death of a victim. Our LV Switchboard Rescue Kits and HV Switchboard Rescue Kits are designed to make all necessary materials immediately available to rescue personnel. EFO Rescue Kits are available in both Portable and also Wall Mounted Versions. Our Wall mounted Rescue and Operator Kits also provide Essential PPE for the Operator. All our Rescue and Operator Kits can be customised to meet your company or sites risk assessment. EFO Products Offer the highest specification on the Market and contain only High Quality contents.

## LV SWITCHBOARD RESCUE **KIT**

**ADD TO ENQUIRY** 