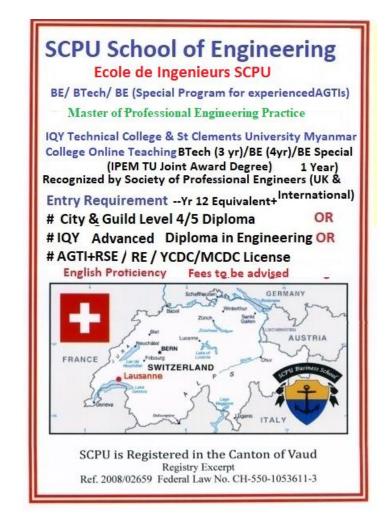

The Institution of Professional Engineers Myanmar Singapore Institute of Engineering Technologists IQY Technical College

Ecole de Ingenieurs SCPU (SCPU School of Engineering Switzerland) of St Clements University Group

Collaborated Engineering Education , Technical and Vocational training and Engineering Management Programs

Chartered Technologist ,ASEAN Engineering Technologist and Professional Membership of Les Ingenieurs Professionales de France and Professional Engineer of The Society of Professional Engineers International Training Programs

## The Institution of Professional Engineers Myanmar Technological University

(IPEM Technological University)(IQY St Clements Education Group)(IQY Technical College)

IQY Technical College is affiliated to St Clements Institute Cambodia and SCPU School of Engineering Switzerland (Ecole de Ingenieurs SCPU)

IQY Technical College is Education Branch of The Institution of Professional Engineers Myanmar which is Member of International Federation of Engineering Education Societies (IFEES-USA) and of The Institution of Professional Engineers Myanmar, NSW, Australia Chapter NSW Government Incorporation Number 1901087) AFFILIATED TO THE SOCIETY OF PROFESSIONAL ENGINEERS INTERNATIONAL