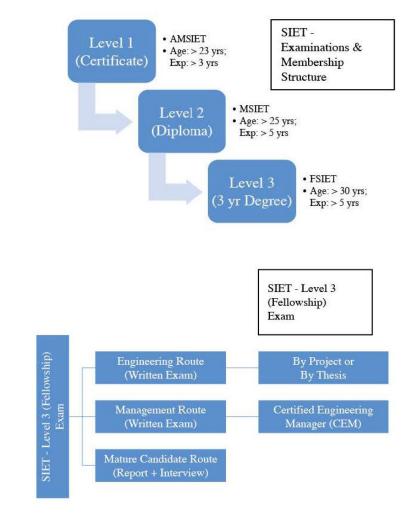

MSIET/FSIET ----→ASEAN ENGINEERING TECHNOLOGIST-→ASEAN ENGINEER of ASEAN FEDERATION OF ENGINEERING ORGANIZATIONS (AFEO)