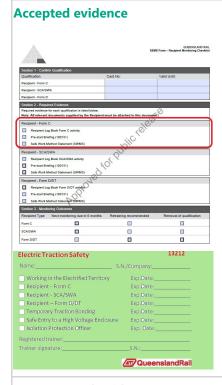

### **Competency requirements**

- The Monitoring Checklist is a Queensland Rail internal document used to monitor continuous competency of people with this role.
- For the Monitoring Checklist to be accepted, it will need to meet the following:
  - Recipient Name
  - Green Card No. and Valid until date shown for the qualification Recipient Form C
  - Section Recipient Form C all three boxes need to be ticked
  - Section 3 Monitoring Outcomes; monitoring outcome for Form C ticked
  - Section 4 Confirm supervisor name has signed, dated and ticked yes
  - Section 5 Confirm Recipient confirmation has been signed, dated and ticked yes
- Note: 6 month monitoring is a perpetual requirements for as long as a person needs to hold this
  role.

### **Upload requirements**

- The Monitoring Checklist is a Queensland Rail internal document used to monitor continuous competency of people with this role.
- Issue Date = Date of Completion
- Expiry Date = Set to no more than 6 months from expiry date of previous monitoring