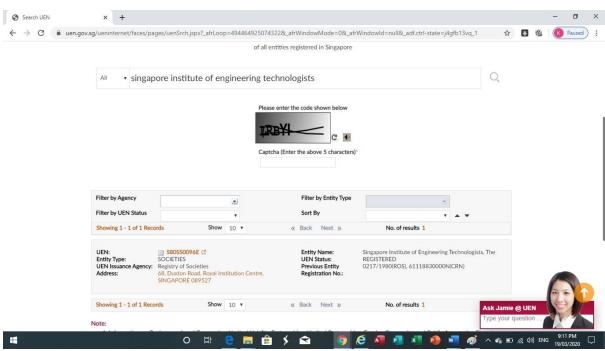

Singapore Institute of Engineering Technologists is registered with Singapore Government

The Singapore Institute of Engineering Technologists (SIET) being the Professional Body for Engineering Technologists is a multi-disciplined learned establishment registered in Singapore since 1980 under the Societies Act [Singapore Government Gazette Notification No: 3310].

### Background

SIETI was initiated in 2009 as a 'business arm' of the Singapore Institute of Engineering Technologists (SIET), a professional body which was established in 1980 to cater for the needs and interests of Engineering graduates from Polytechnic and ITEs. [website: www.siet.org.sg]

SIET International Pte Ltd (200921635D) (SIETI) was incorporated in 2009. It was registered with the Accounting and Corporate Regulatory Authority of Singapore (ACRA) - formerly known as the Registry of Companies and