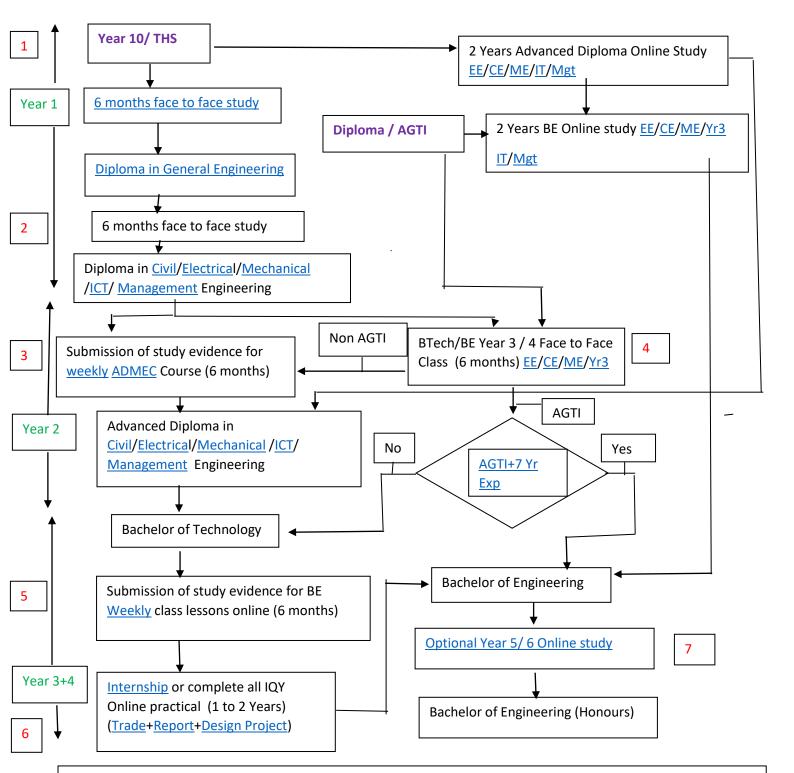

Note (1)- When the students complete Diploma in Electrical/Civil/Mechanical Engineering,

They can select two way (1) Study weekly online ADMEC Lessons, submit the study evidence and then complete Advanced Diploma in Electrical/Civil/Mechanical Engineering OR continue to attend BTech/BE Year 3/4 Face to Face class for 6 months and then ) Study weekly online ADMEC Lessons, submit the study evidence and complete Advanced Diploma in Electrical/Civil/Mechanical Engineering + Bachelor of Technology (Some BE Level Weekly Online study is also required).

Note (2) The students who attend BTech/BE Year 3/4 Face to Face class may consist of those with AGTI and those with Non AGTI. If the student holds AGTI, after BTech/BE Year 3/4 Face to Face class, they can complete BTech but those who do not have AGTI need to follow NON AGTI direction and need to weekly online ADMEC Lessons, submit the study evidence and complete Advanced Diploma in Civil/ Electrical/Mechanical Engineering and BTech.

Note 3 All students except AGTI with 7 Years experience must attend Weekly BE class lesson online for minimum 1 year and submit the study evidence to complete BE.